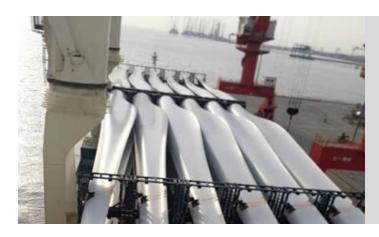

March 8, MV Da Hong Xia loaded 36 pieces of wind blade at Portland, Australia.

March 30, four modules were loaded on MV Xiang He Kou by SMPT at Okpo port, South Korea.

March 30, MV Da Xin discharged 14 sets of wind towers at Kandla port, India.