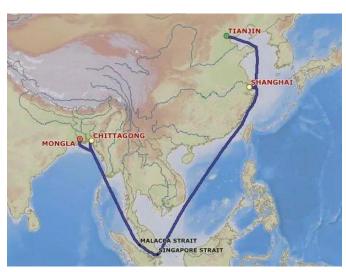

#### Semi-Liner Breakbulk Service from China to Bangladesh

Please contact:

Mr. Zhang Chun

phone 0086-20-3816 1143

email: zhangchun@coscol.com.cn

SHIPPING **COSCO** Specialized Carriers launch a semi-liner breakbulk service from China to Bangladesh in April.

Two sailings per month:

POL: Shanghai, Tianjin

POD: Chittagong, Mongla

Cargos required:

steels, equipment, structure, vehicles etc.