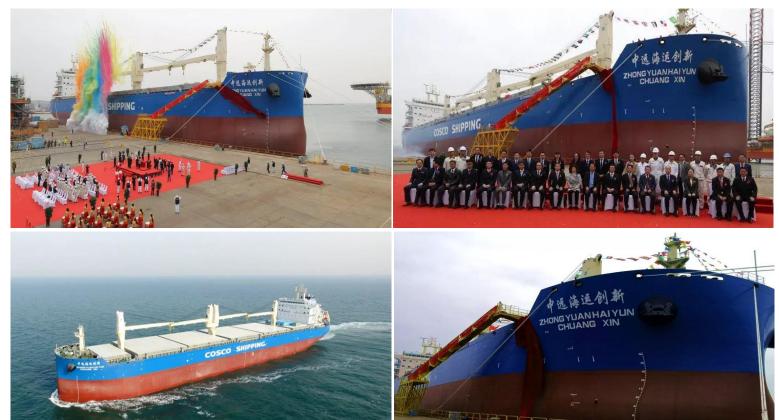

#### The 2<sup>nd</sup> DWT 62,000 mt mpp pulp carrier join us

On April 18, the naming and delivery ceremony of MV Zhong Yuan Hai Yun Chuang Xin was held at COSCO SHIPPING Heavy Industry shipyard. This is the second new building of DWT 62,000 multipurpose pulp carrier of COSCO SHIPPING Specialized Carriers, and the total deadweight of tonnages owned by COSCO SHIPPING Specialized Carriers are 1.88 million tons, ranking No.1 in the world of mpp vessels.

Recently, COSCO SHIPPING Specialized Carriers seized the global development opportunities and cooperated with outstanding pulp clients to expand pulp transportation market share, and became an important player in the global pulp market. The first sister vessel MV Zhong Yuan Hai Yun Kai Tuo has been successfully running in service from beginning of this year, and received high attention by shipping market. There're ten more of such type of vessels are ordered and constructions are under way.