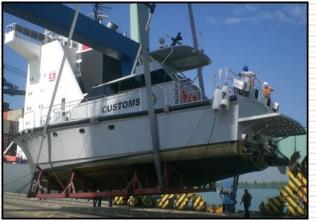

<u>Commodity – Indian customs patrol boats / Weight 28 t – Total 24 boats moved</u> Port Klang to Nhava Sheva/Chennai. Job scope – Loading/Lashing/Survey/Sea carriage/Discharging