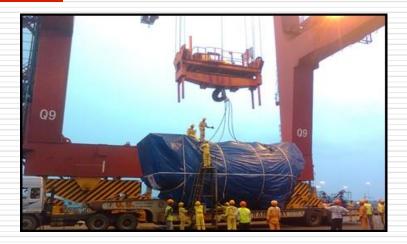

## **PROJECT LOGISTICS / FORWARDING**

<u>Commodity – Offshore platform crane body and parts with max length 22mtrs and 38t weight</u> Singapore to Jebel Ali Job scope – Trucking /Loading/Lashing/Survey/Discharging

<u>Commodity – Offshore FRYER – Weight 18t</u> Singapore to Bandar Abbas Job scope – Trucking /Loading/Lashing/Survey/Discharging

<u>Commodity – Tubular pipes for the offshore industry ,Weight ranging from 7t to 31 t – 200 containers</u> Pasir Gudang to Nhava Sheva carried onboard by 3 vessels. Job scope – Stuffing/Lashing/Trucking/Loading/Survey/Discharging