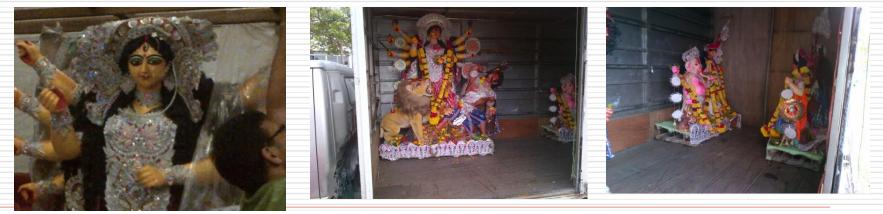

## **PROJECT CARGO – Sensitive Cargo.**

Idols of Hindu Goddess made of clay shipped from West Bengal in India to Singapore. The scope of work was delicate packing, haulage, shipping, warehousing and delivery to the site within a present time frame.