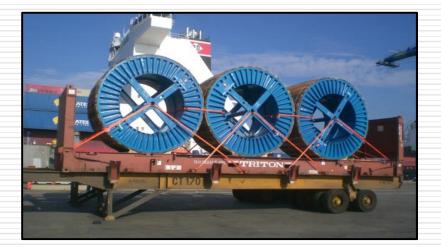

#### **PROJECT LOGISTICS / FORWARDING – Full Service**

<u>Commodity – Steam boiler / Weight 66 t</u> Nhava Sheva to Singapore Job scope – Lashing/Trucking/UnLoading

<u>Commodity</u> – <u>Electrical cable drums / Weight 8t each</u>. From Port Klang to Umm Qasar Job scope – Stuffing/Lashing/Trucking/Loading