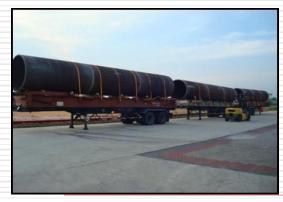

<u>Commodity – Offshore FRYER – Weight 18t</u> Singapore to Bandar Abbas Job scope – Trucking /Loading/Lashing/Survey/Discharging

<u>Commodity – Tubular pipes for the offshore industry ,Weight ranging from 7t to 31 t – 200 containers</u> Pasir Gudang to Nhava Sheva carried onboard by 3 vessels. Job scope – Stuffing/Lashing/Trucking/Loading/Survey/Discharging