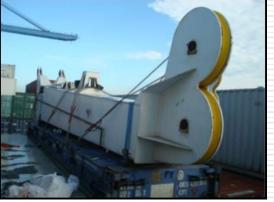

## **PROJECT LOGISTICS / FORWARDING**

<u>Commodity – Offshore platform crane body and parts with max length 22mtrs and 38t weight</u> Singapore to Jebel Ali Job scope – Trucking /Loading/Lashing/Survey/Discharging