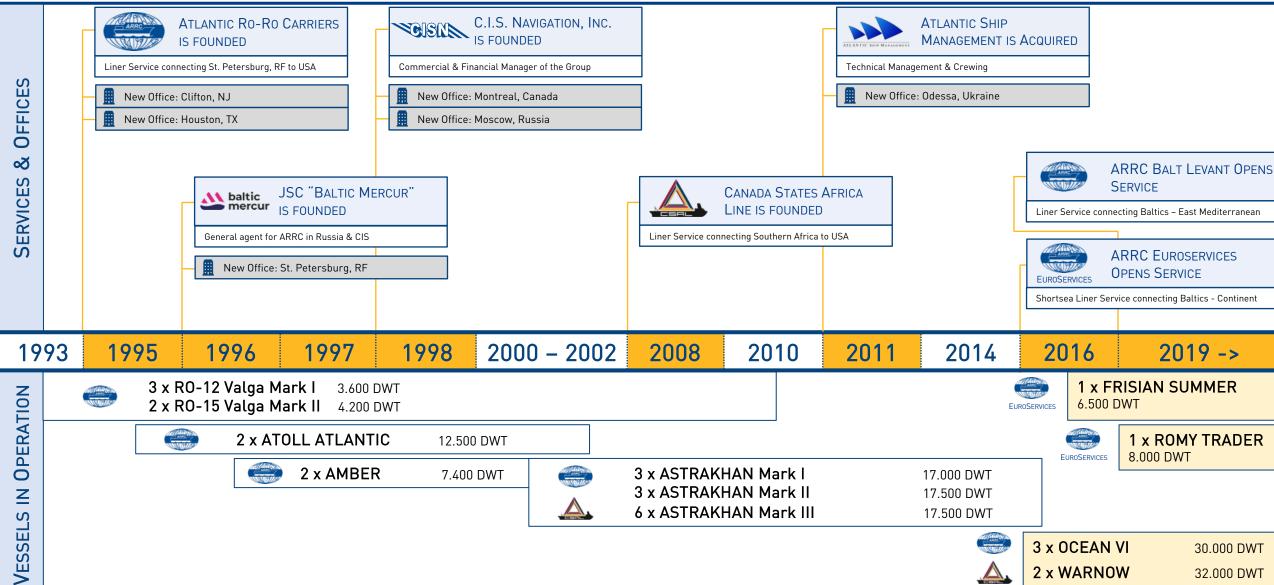

### **HISTORY**

#### **ARRC LINE**

St. Petersburg – Antwerp – Philadelphia –

New Orleans\* – Houston – Antwerp –

St. Petersburg

Scheduled MPP Liner Service since 1995

Connecting Russia – Europe – USA

Best Direct Transit time in Industry

No transshipment between Russia & USA

\*additional ports on inducement

Every 25 days

CARGO

#### **ARRC EUROSERVICES**

St. Petersburg <-> Antwerp (Roundtrip)

Shortsea liner service since 2016

Connecting Baltics – North Europe

Every 2 Weeks

\*additional ports on inducement

New: October 2019 added 2<sup>nd</sup> vessel to service

#### ARRC BALT LEVANT SERVICE

St. Petersburg – Alexandria –

Ashdod/Haifa - Iskenderun\* -

Continent/Baltics

Scheduled MPP/Bulker Liner Service
Launched in mid-2019

Connecting Baltics – East Mediterranean

Every 45 days

#### CANADA STATES AFRICA LINE

NOLA - Houston - Durban -

Richards Bay – Walvis Bay – NOLA

Scheduled MPP Liner Service since 2008

Connects USA with Southern Africa

Monthly Service

FMC Approval for MACS/CSAL Service