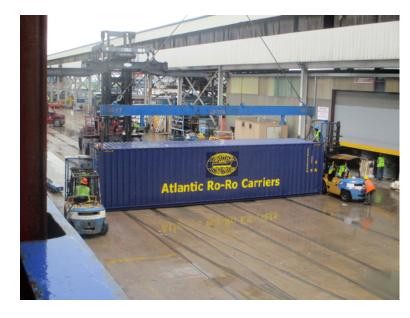

#### **ARRC LINE**

St. Petersburg – Antwerp – Philadelphia –

New Orleans\* – Houston – Antwerp –

St. Petersburg

Scheduled MPP Liner Service since 1995

Connecting Russia – Europe – USA

Best Direct Transit time in Industry

No transshipment between Russia & USA

\*additional ports on inducement

Every 25 days

CARGO