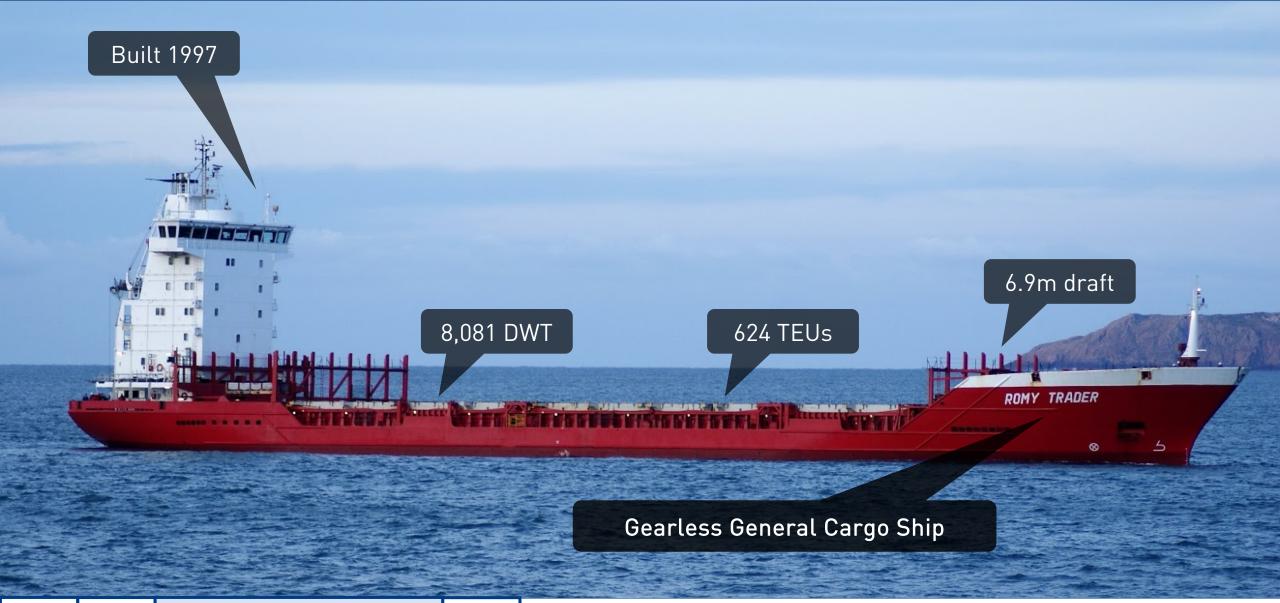

# FLEET: OCEAN VI TYPE

10

# FLEET: WARNOW TYPE

11

INTRO TO CISN

# FLEET: "FRISIAN SUMMER" (TIME CHARTERED)