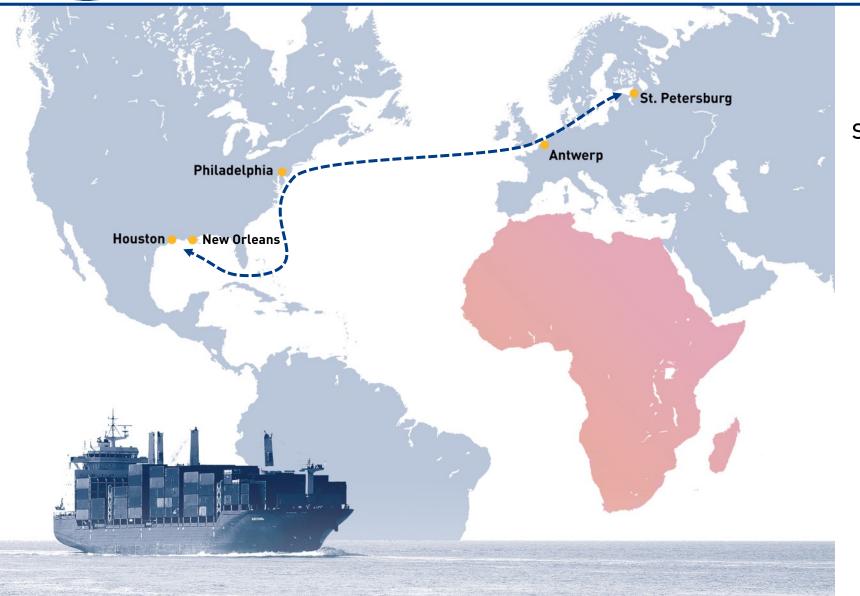

#### **ARRC LINE**

St. Petersburg – Antwerp – Philadelphia –

New Orleans\* – Houston – Antwerp –

St. Petersburg

Scheduled MPP Liner Service since 1995

Connecting Russia – Europe – USA

Best Direct Transit time in Industry

No transshipment between Russia & USA

\*additional ports on inducement

Every 25 days

CARGO