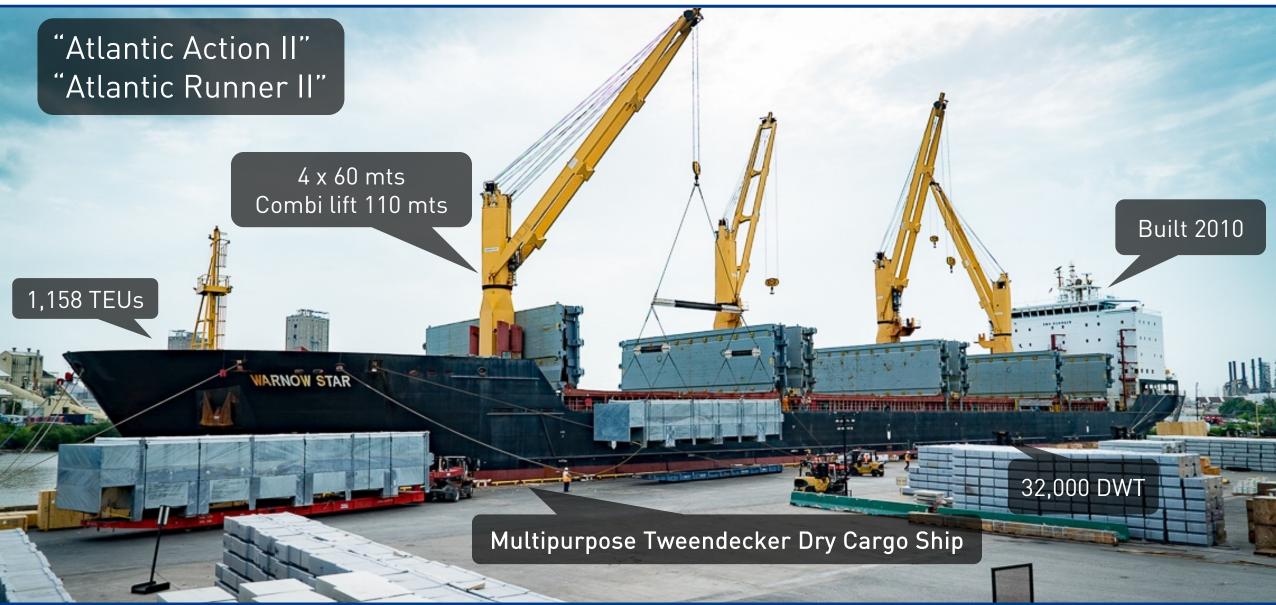

days

\*additional ports on inducement









# CANADA STATES AFRICA LINE





#### CANADA STATES AFRICA LINE

NOLA - Houston - Durban -

Richards Bay – Walvis Bay – NOLA

Scheduled MPP Liner Service since 2008

Connects USA with Southern Africa

Monthly Service

FMC Approval for MACS/CSAL Service

\*additional ports on inducement

#### Northbound Steel & Bulk Parceling Service

Chartering 15 handy-size bulkers annually

\*additional ports on inducement







# Worldwide Agency Network



JSC Baltic Mercur

Russia

Menzell Döhle Shipping GmbH

GERMANY

Mitchell Cotts Maritime

Southern Africa

Neptumar

BELGIUM
NETHERLANDS

**Protos Shipping** 

CANADA

WorldWide Logistics Partners

USA MIDWEST

Burger Feron

FRANCE









# FLEET: OCEAN VI TYPE





10







# FLEET: WARNOW TYPE





11







INTRO TO CISN

# FLEET: "FRISIAN SUMMER" (TIME CHARTERED)























# CARGO WE CARRY





FERROUS / NON FERROUS METALS



**BOATS & YACHTS** 



**EQUIPMENT & MACHINERY** 



**STEEL** 



FORESTRY PRODUCTS

























# CARGO WE CARRY



#### PROJECT / HIGH & HEAVY



**HEAVIEST PIECE CARRIED: 372 MT** 



LONGEST UNIT HANDLED: 46 M



#### BULK CARGOES



FOOD GRADE COMMODITIES



FERROCHROME, ZINC, ORE, WOOD PELLETS, ETC.



15

#### **CONTAINERS**



WE OWN/OPERATE A FLEET OF OVER 3,300 TEUS



WE ARE FULLY LICENSED TO CARRY ALL DANGEROUS CARGOES