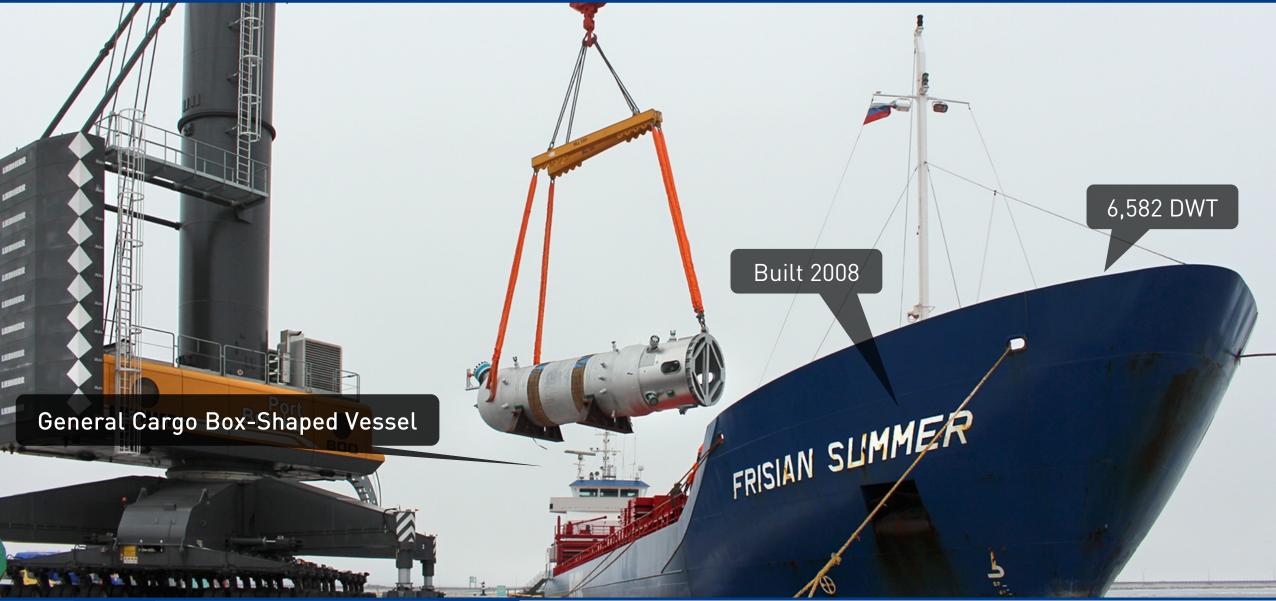

#### CANADA STATES AFRICA LINE

NOLA - Houston - Durban -

Richards Bay – Walvis Bay – NOLA

Scheduled MPP Liner Service since 2008

Connects USA with Southern Africa

Monthly Service

FMC Approval for MACS/CSAL Service

\*additional ports on inducement

#### Northbound Steel & Bulk Parceling Service

Chartering 15 handy-size bulkers annually

\*additional ports on inducement







# Worldwide Agency Network



JSC Baltic Mercur

Russia

Menzell Döhle Shipping GmbH

GERMANY

Mitchell Cotts Maritime

Southern Africa

Neptumar

BELGIUM
NETHERLANDS

**Protos Shipping** 

CANADA

WorldWide Logistics Partners

USA MIDWEST

Burger Feron

FRANCE









# FLEET: OCEAN VI TYPE





10







# FLEET: WARNOW TYPE





11







INTRO TO CISN

# FLEET: "FRISIAN SUMMER" (TIME CHARTERED)























# CARGO WE CARRY





FERROUS / NON FERROUS METALS



**BOATS & YACHTS** 



**EQUIPMENT & MACHINERY** 



**STEEL** 



FORESTRY PRODUCTS

























# CARGO WE CARRY



#### PROJECT / HIGH & HEAVY



**HEAVIEST PIECE CARRIED: 372 MT** 



LONGEST UNIT HANDLED: 46 M



#### BULK CARGOES



FOOD GRADE COMMODITIES



FERROCHROME, ZINC, ORE, WOOD PELLETS, ETC.



15

#### **CONTAINERS**



WE OWN/OPERATE A FLEET OF OVER 3,300 TEUS



WE ARE FULLY LICENSED TO CARRY ALL DANGEROUS CARGOES