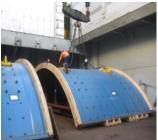

#### PROJECT / HIGH & HEAVY

**HEAVIEST PIECE CARRIED: 372 MT** 

LONGEST UNIT HANDLED: 46 M