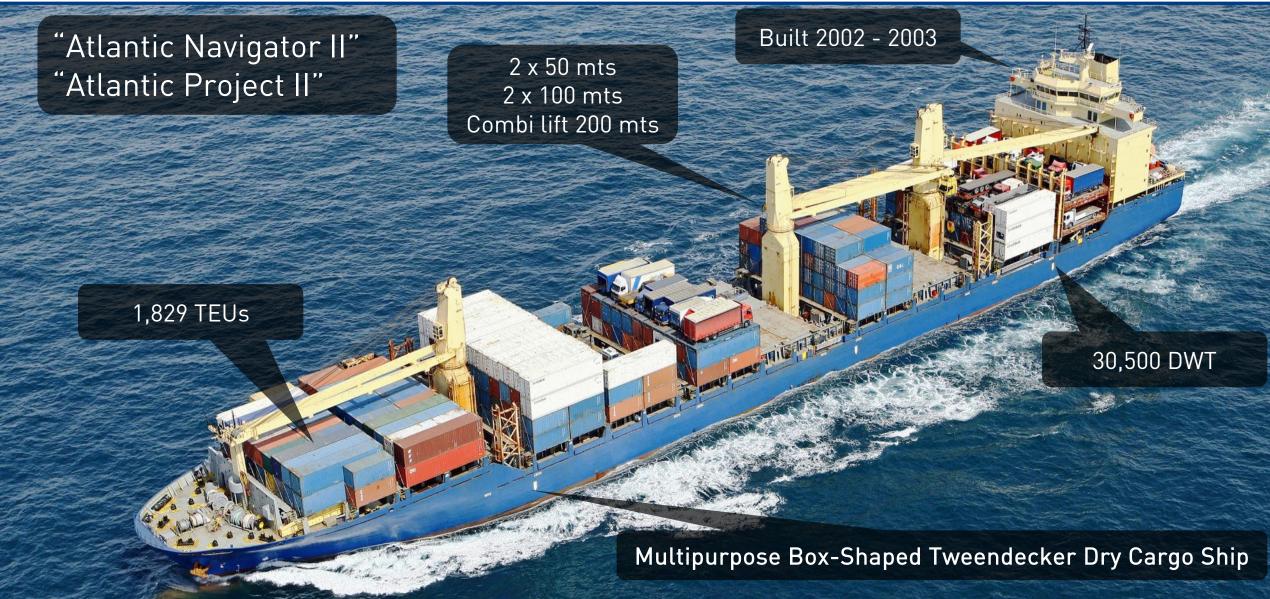

tics – East Mediterranean

Every 45 days

\*additional ports on inducement









# CANADA STATES AFRICA LINE





#### CANADA STATES AFRICA LINE

NOLA - Houston - Durban -

Richards Bay – Walvis Bay – NOLA

Scheduled MPP Liner Service since 2008

Connects USA with Southern Africa

Monthly Service

FMC Approval for MACS/CSAL Service

\*additional ports on inducement

#### Northbound Steel & Bulk Parceling Service

Chartering 15 handy-size bulkers annually

\*additional ports on inducement







# Worldwide Agency Network



JSC Baltic Mercur

Russia

Menzell Döhle Shipping GmbH

GERMANY

Mitchell Cotts Maritime

Southern Africa

Neptumar

BELGIUM
NETHERLANDS

**Protos Shipping** 

CANADA

WorldWide Logistics Partners

USA MIDWEST

Burger Feron

FRANCE









# FLEET: OCEAN VI TYPE





10







# FLEET: WARNOW TYPE





11







INTRO TO CISN

# FLEET: "FRISIAN SUMMER" (TIME CHARTERED)























# CARGO WE CARRY





FERROUS / NON FERROUS METALS



**BOATS & YACHTS** 



**EQUIPMENT & MACHINERY** 



**STEEL** 



FORESTRY PRODUCTS

























# CARGO WE CARRY



#### PROJECT / HIGH & HEAVY



**HEAVIEST PIECE CARRIED: 372 MT** 



LONGEST UNIT HANDLED: 46 M



#### BULK CARGOES



FOOD GRADE COMMODITIES



FERROCHROME, ZINC, ORE, WOOD PELLETS, ETC.



15

#### **CONTAINERS**



WE OWN/OPERATE A FLEET OF OVER 3,300 TEUS



WE ARE FULLY LICENSED TO CARRY ALL DANGEROUS CARGOES