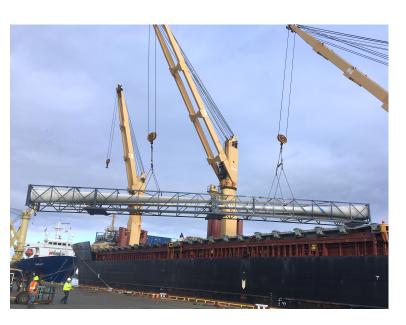

#### PROJECT / HIGH & HEAVY

**HEAVIEST PIECE CARRIED: 372 MT** 

LONGEST UNIT HANDLED: 46 M