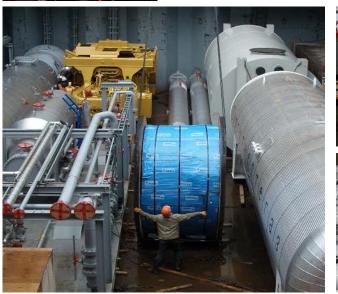

#### PROJECT / HIGH & HEAVY

**HEAVIEST PIECE CARRIED: 372 MT** 

LONGEST UNIT HANDLED: 46 M