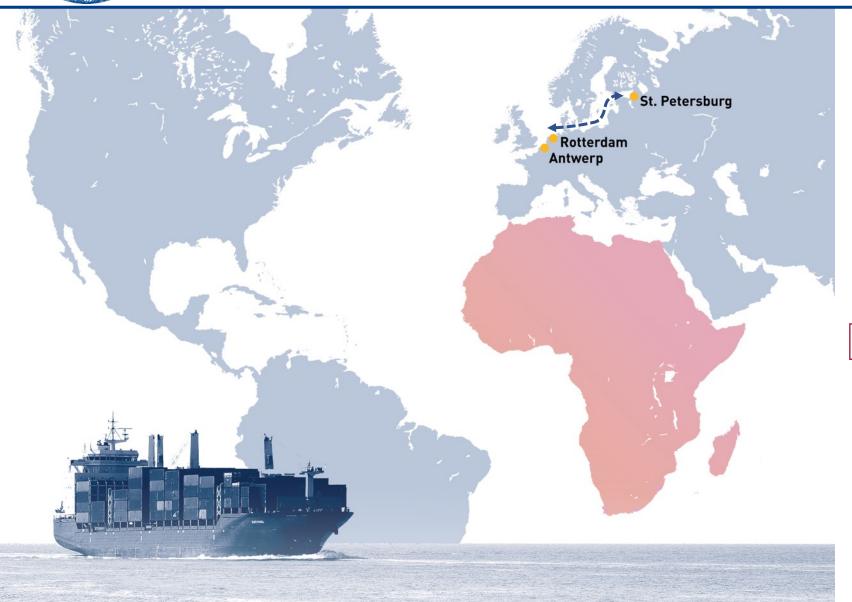

#### **ARRC LINE**

St. Petersburg – Antwerp – Philadelphia –

New Orleans\* – Houston – Antwerp –

St. Petersburg

Scheduled MPP Liner Service since 1995

Connecting Russia – Europe – USA

Best Direct Transit time in Industry

No transshipment between Russia & USA

\*additional ports on inducement

Every 25 days

CARGO