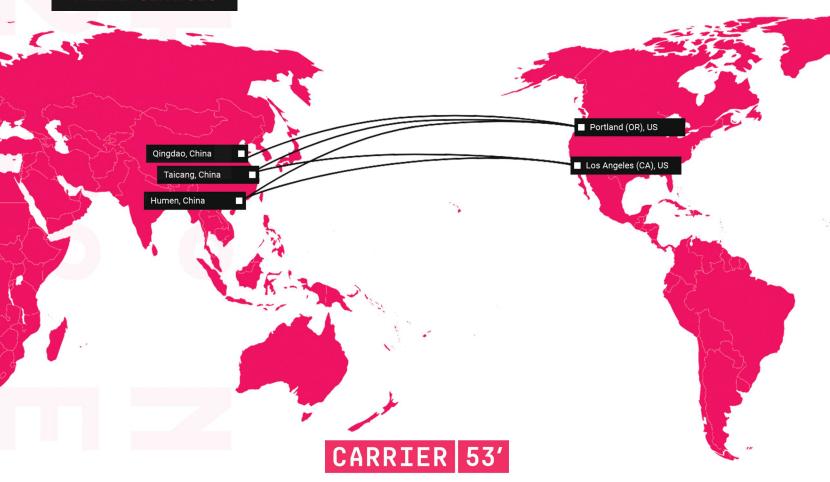

ned and chartered multipurpose vessels. The Company also provides pre-haulage, post-haulage, door-to-door service, US-inland drayage, and more for your containerized cargoes. Their on-demand liner service operates worldwide with a strong presence in the transpacific market.

CARRIER53' originated with the cooperation of LOTUS Containers Group and German shipping company Schulte & Bruns GmbH & Co. K.G, which has since been spun off into an independent company. The Company sources and provides its clients with primarily 53' US domestic intermodal containers from their manufacturing locations in central and south China. Utilizing a global network of logistics professionals, CARRIER53' has the ability to offer door to door solutions to any destination.

# LINER SERVICES

**WEEKLY SERVICES** 





## OUR FLEET

Through our diverse fleet of modern-geared MPP vessels and flexibility in trade lanes we are able to create bespoke logistics solutions. Capabilities of our unique fleet: Australia fitted, timber fitted, grab discharge fitted, and sprinkler fitted with the ability to carry IMO cargoes.



THE WHALE SHARK

TRADER CLASS



**UBC SAGUNTO** 

S-CLASS



UBC TAMPA/ UBC TARRAGONA/ UBC TOKYO

T-CLASS



**SHANGHAI PEARL** 

S-CLASS

| VESSEL          | Class        | BUILT | DWT(mt) | Intake 53' |
|-----------------|--------------|-------|---------|------------|
| THE WHALE SHARK | TRADER CLASS | 2011  | 32,500  | 309        |
| SHANGHAI PEARL  | S-CLASS      | 2011  | 36,000  | 241        |
| UBC TAMPA       | T-CLASS      | 2009  | 38,000  | 283        |
| UBC TARRAGONA   | T-