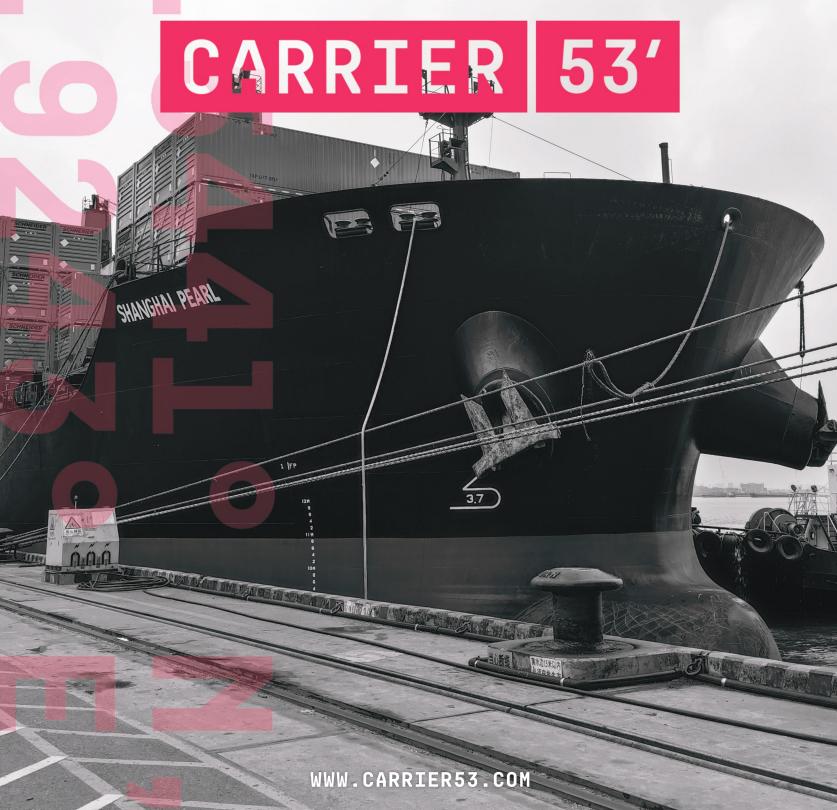

THE WHALE SHARK

TRADER CLASS

**UBC SAGUNTO** 

S-CLASS

UBC TAMPA/ UBC TARRAGONA/ UBC TOKYO

T-CLASS

**SHANGHAI PEARL** 

S-CLASS

| VESSEL          | Class        | BUILT | DWT(mt) | Intake 53' |
|-----------------|--------------|-------|---------|------------|
| THE WHALE SHARK | TRADER CLASS | 2011  | 32,500  | 309        |
| SHANGHAI PEARL  | S-CLASS      | 2011  | 36,000  | 241        |
| UBC TAMPA       | T-CLASS      | 2009  | 38,000  | 283        |
| UBC TARRAGONA   | T-CLASS      | 2009  | 38,000  | 283        |
| UBC SAGUNTO     | S-CLASS      | 2010  | 33,000  | 199        |
| UBC TOKYO       | T-CLASS      | 2005  | 38,000  | 283        |